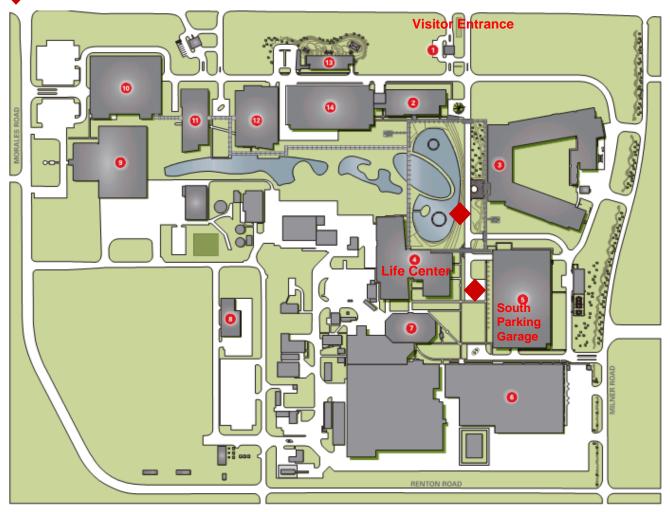

## **Directions to Halliburton North Belt Facility** LIFE CENTER

3000 North Sam Houston Parkway East, Houston, Texas 77032

The Halliburton North Belt Facility is located on the North Sam Houston Parkway (Beltway 8 Tollway) south feeder between Aldine Westfield and JFK Boulevard.

Turn right into the campus, entering at the Visitor Gate (#1 on the map), where you will check in with the Security Guard (Photo ID is required to enter campus).

Head South until you see the South Parking Garage on your left (#5 on the map), park in Visitor Parking on the Ground Floor. From

there, walk to the Life Center lobby (#4 on the map), near the red firetruck.

EMERGENCY EVACUATION ASSEMBLY AREAS FOR THE LIFE CENTER